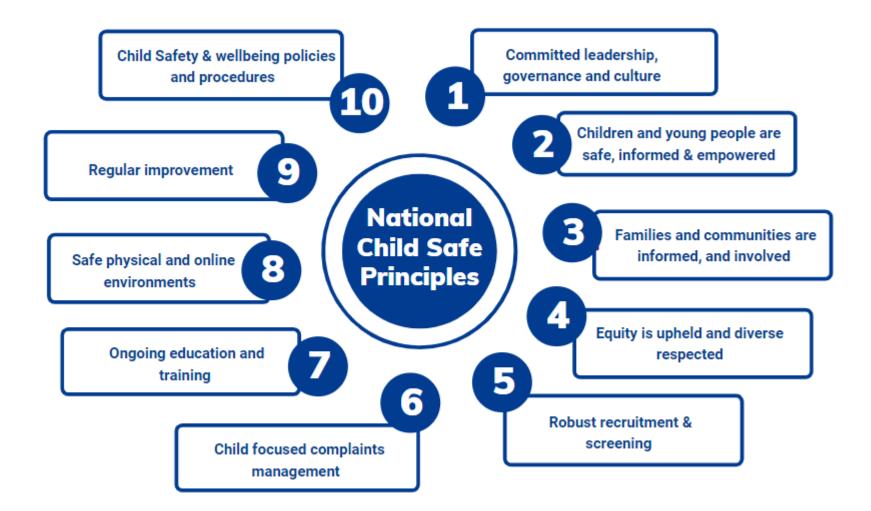

#### NATIONAL PRINCIPLES FOR CHILD SAFE ORGANISATIONS

#### **Clubs/Committees**

- Overall governance, risk and culture
- The club policies and procedures
- The safeguarding information that is provided to everyone including information about making complaints
- The continuous improvements required to stay on top of these obligations
- Recruitment, education and supervision of of volunteers
- Engagement and participation of children, young people and their families in the club
- The physical and online environments including facilities, changerooms, clubrooms and grounds
- The cultural safety of Aboriginal children and their families, and the way in which those from diverse communities are included and made to feel welcome

Standards 1-10

#### **Game Day Personnel**

- Ensuring only safe and appropriate people are recruited into roles within the club
- Offering access to education to make sure they know what is expected of them and what the rules are
- Having clear complaints processes and empowering them to speak up and call out poor behaviour and abuse

Standards 5, 6,7, & 10

#### Children, Young People & their Families

- Creating a club culture where everyone feels included and welcome
- Offering access to education to make sure they know what is expected of them and what the rules are
- Having clear complaints processes and empowering them to speak up and call out poor behaviour and abuse

Standards 2,3,4,6,7,8 & 10