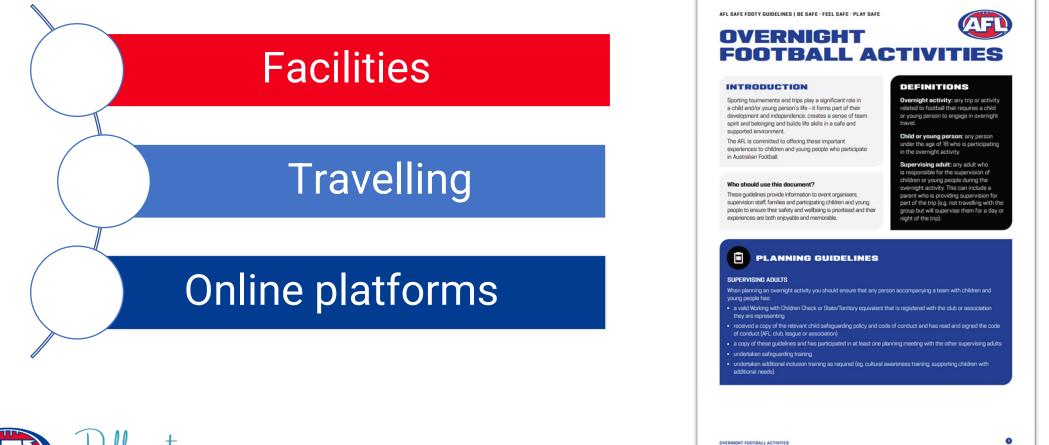

#### **Resources for:**

- Children & Young People
- Families & Community
- Coaches & Volunteers
- Umpires & Officials
- Clubs & Associations
  - Overnight Football Activities
  - Child Safeguarding Officer Position
    Description
  - Risk Assessment Tool
  - Risk Register
  - Social Media Copy
  - Committee Safeguarding Agenda Schedule
  - Legislative Landscape Map
- Child Safeguarding Officer
  - Checklist
  - Club Check In Tool
  - CSO Intro Poster
  - CSO Schedule
  - Implementation Guide