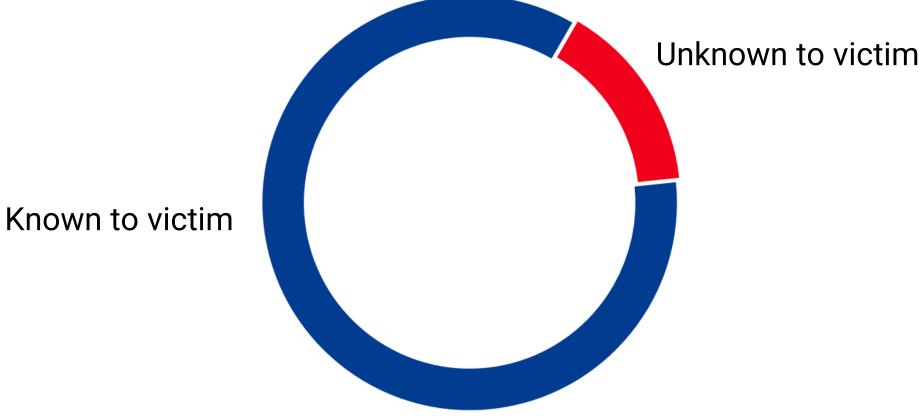

### **CHILD ABUSE STATISTICS**

The perpetrator is:

## WHAT'S KNOWN ABOUT ADULT PERPETRATORS

- In the family
- Outside the family
- In institutions