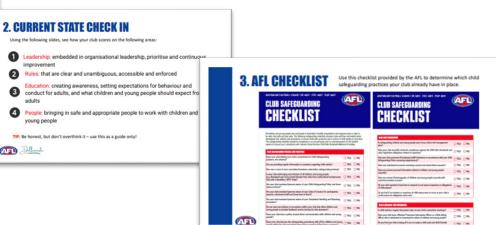

# Check in

### Where are you now?

RECRUIT YOUR CHILD SAFEGUARDING OFFICER (CSO)

Choose someone to take ownership of safeguarding and to work alongside the committee to get started.

COMPLETE THE SAFE FOOTY CLUB CHECK IN TOOL

Starting with your committee, at your next meeting, work through the tool together to identify the things you are already doing and the things you need to focus on. You can do one activity, or all three.