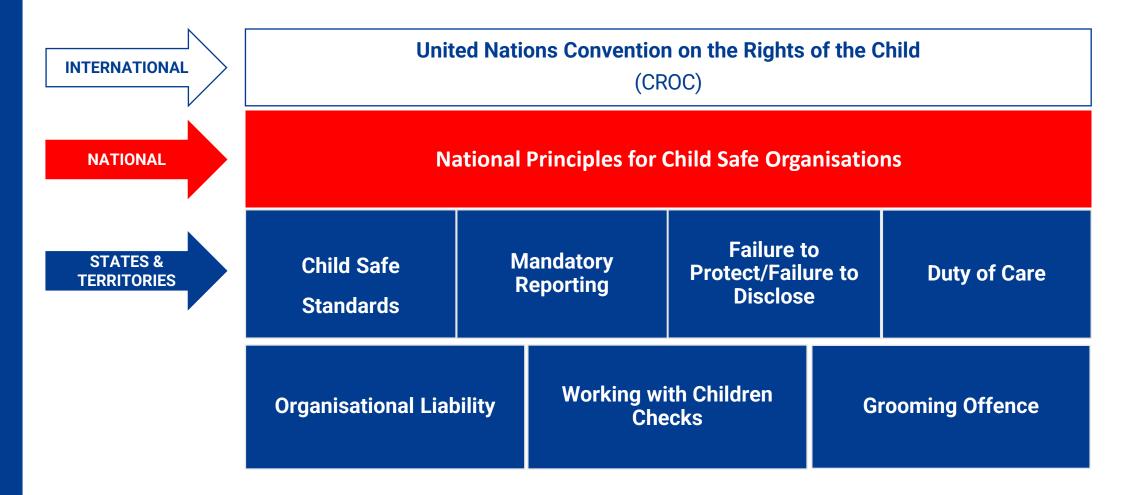

### LEGISLATION

## **SUMMARY OF THE LEGISLATION**

In most states and territories:

- Volunteers and paid staff must have a Working with Children Check or equivalent
- All adults must report all concerns of abuse of a child or young person
- Grooming online is an offence
- Grooming in person is an offence
- Organisations can be held legally responsible for abuse that occurs

#### NATIONAL PRINCIPLES FOR CHILD SAFE ORGANISATIONS