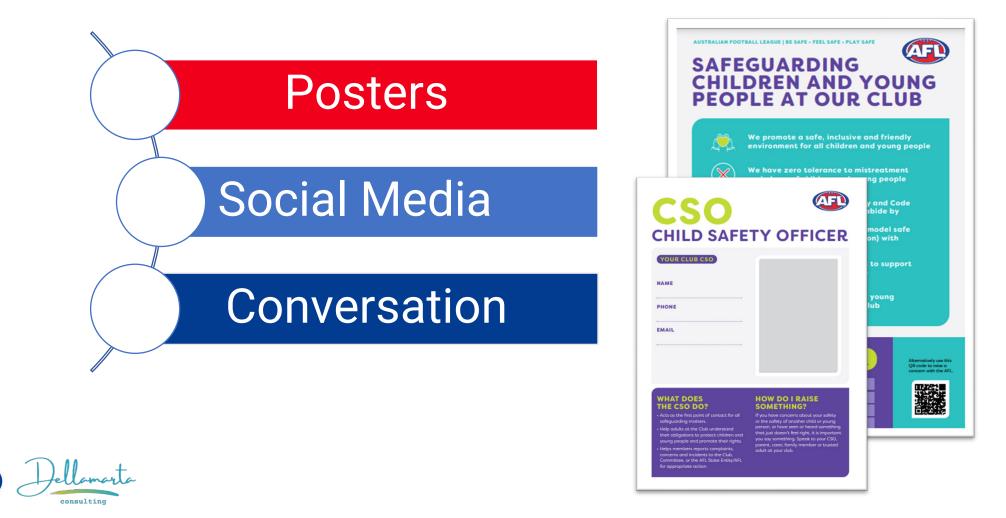

## **Recruit your Child Safeguarding Officer**

**RECRUIT YOUR** CHILD SAFEGUARDING OFFICER (CSO)

Choose someone to take ownership of safeguarding and to work alongside the committee to get started.

Safeguarding Champions are really important. Everyone can be a champion, but there are few 'must haves' that you can recruit and/or appoint ASAP:

- At the top Start with your Committee, nominate a Committee Member to hold the 1. Child Safeguarding Portfolio at your next meeting
- On the ground If your club has a Child Safeguarding Officer (CSO) this will be your primary 'Champion'.

If your club does not have a CSO or MPIO, it is important you appoint one to see out the season and make sure you have someone recruited and appointed for next year!

You can use the resources provided in the CSO Recruitment Pack to help make sure you get the right person.