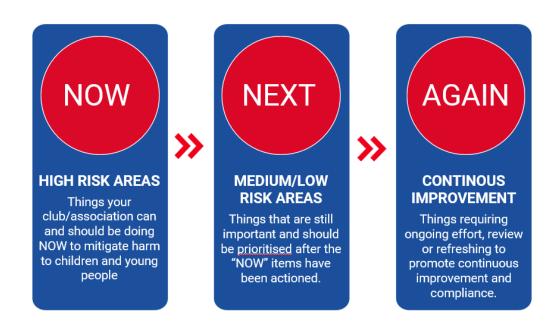

**Inclusive:** Everything you need or links to everything you need are included in the package

The Implementation Guide uses the Now, Next and Again model to help clubs prioritise steps and keep clubs progressing through the work.

## **ACTION** The Now, Next & Again Model

>>

#### HIGH RISK AREAS

NOW

Things your club/association can and should be doing NOW to mitigate harm to children and young people

#### MEDIUM/LOW RISK AREAS

NEXT

Things that are still important and should be prioritised after the "NOW" items have been actioned.

#### 

>>

**AGAIN** 

7010

Things requiring ongoing effort, review or refreshing to promote continuous improvement and compliance.