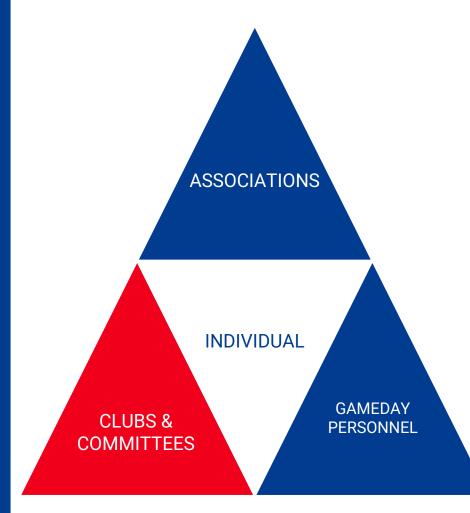

### WE ALL HAVE A ROLE TO PLAY

**ASSOCIATIONS** at all levels are responsible for the way in which they lead their commitment to the safety of children and young people through policy, practice, education and culture.

**CLUBS** and committees are responsible for the expectations they set, the culture they create, the environment in which they operate, the information and education they provide to ensure this, and the way in which they respond to concerns raised with them.

**GAMEDAY PERSONNEL** are responsible not only for their own behaviours, attitudes and actions, but also for the boundaries and expectations they set for children and young people, the culture they create and the way in which they respond to concerns raised with them.

**INDIVIDUAL** adults in footy, regardless of their role, are responsible for the impact their own behaviours, attitudes and actions have on the safety of children and young people.